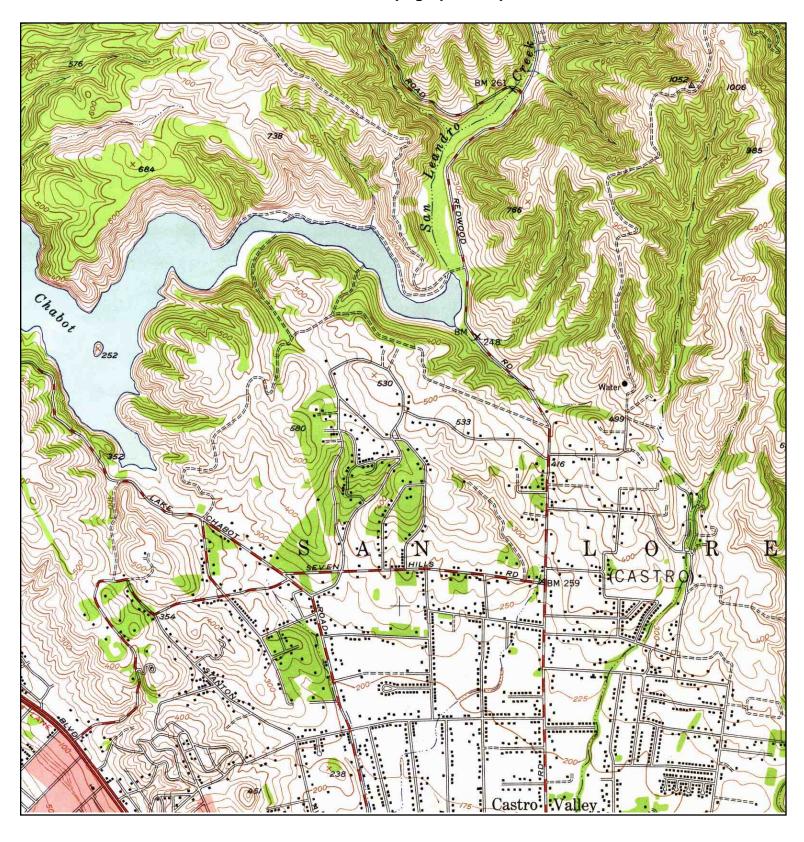

TARGET QUAD

NAME: HAYWARDS

MAP YEAR: 1899

SERIES: 15 SCALE: 1:62500 SITE NAME: Proctor Project, CASTRO

Valley, CA

ADDRESS: 4651 Proctor Road

Castro Valley, CA 94546

LAT/LONG: 37.7191 / -122.083

CLIENT: Oreico
CONTACT: Hue Tran
INQUIRY#: 3298537.5

TARGET QUAD

NAME: HAYWARD MAP YEAR: 1947

SERIES: 7.5 SCALE: 1:24000 SITE NAME: Proctor Project, CASTRO

Valley, CA

ADDRESS: 4651 Proctor Road

Castro Valley, CA 94546

LAT/LONG: 37.7191 / -122.083

CLIENT: Oreico CONTACT: Hue Tran INQUIRY#: 3298537.5

TARGET QUAD

NAME: HAYWARD MAP YEAR: 1948

SERIES: 15 SCALE: 1:50000 SITE NAME: Proctor Project, CASTRO

Valley, CA

ADDRESS: 4651 Proctor Road

Castro Valley, CA 94546

LAT/LONG: 37.7191 / -122.083

CLIENT: Oreico CONTACT: Hue Tran INQUIRY#: 3298537.5

TARGET QUAD

NAME: **HAYWARD** MAP YEAR: 1959

SERIES: 15 SCALE: 1:62500 SITE NAME:

LAT/LONG:

Proctor Project, CASTRO