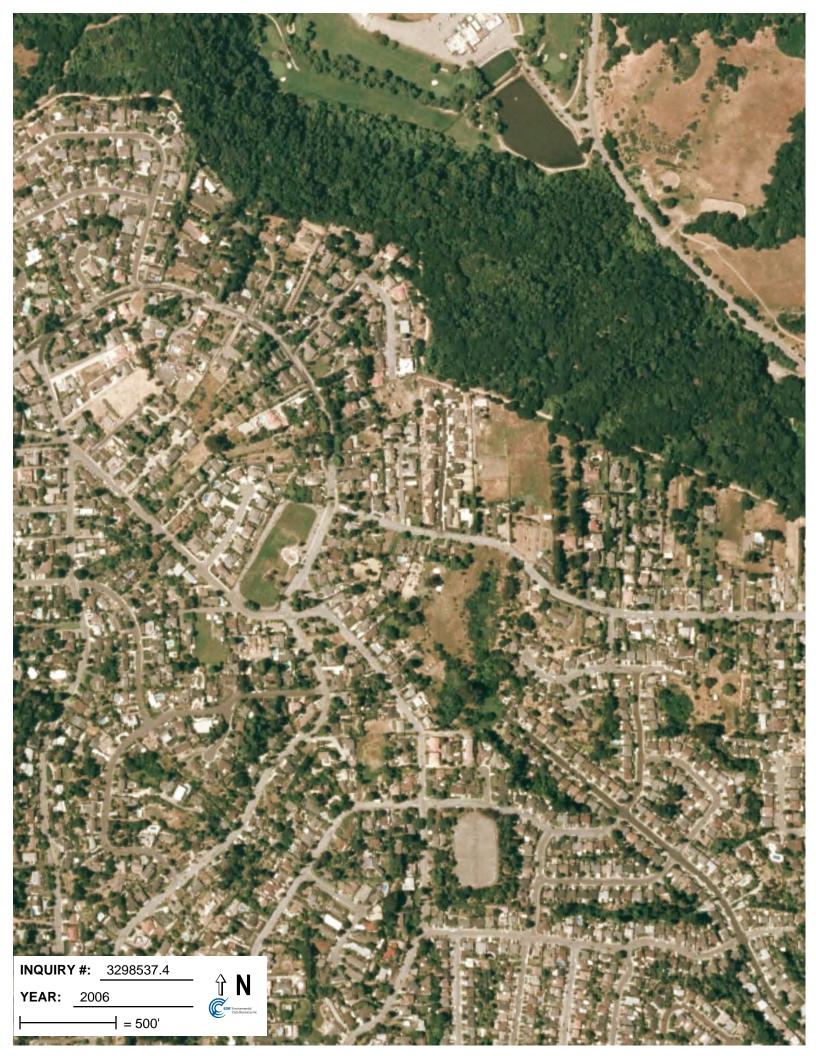

## **Target Property:**

4651 Proctor Road

Castro Valley, CA 94546

| <u>Year</u> | <u>Scale</u>                      | <u>Details</u>                            | <u>Source</u> |
|-------------|-----------------------------------|-------------------------------------------|---------------|
| 1939        | Aerial Photograph. Scale: 1"=555' | Flight Year: 1939                         | Fairchild     |
| 1946        | Aerial Photograph. Scale: 1"=655' | Flight Year: 1946                         | Jack Ammann   |
| 1958        | Aerial Photograph. Scale: 1"=555' | Flight Year: 1958                         | Cartwright    |
| 1965        | Aerial Photograph. Scale: 1"=333' | Flight Year: 1965                         | Cartwright    |
| 1974        | Aerial Photograph. Scale: 1"=601' | Flight Year: 1974                         | NASA          |
| 1982        | Aerial Photograph. Scale: 1"=690' | Flight Year: 1982                         | USGS          |
| 1993        | Aerial Photograph. Scale: 1"=500' | /Composite DOQQ - acquisition dates: 1993 | EDR           |
| 1998        | Aerial Photograph. Scale: 1"=666' | Flight Year: 1998                         | USGS          |
| 2005        | Aerial Photograph. Scale: 1"=500' | Flight Year: 2005                         | EDR           |
| 2006        | Aerial Photograph. Scale: 1"=500' | Flight Year: 2006                         | EDR           |