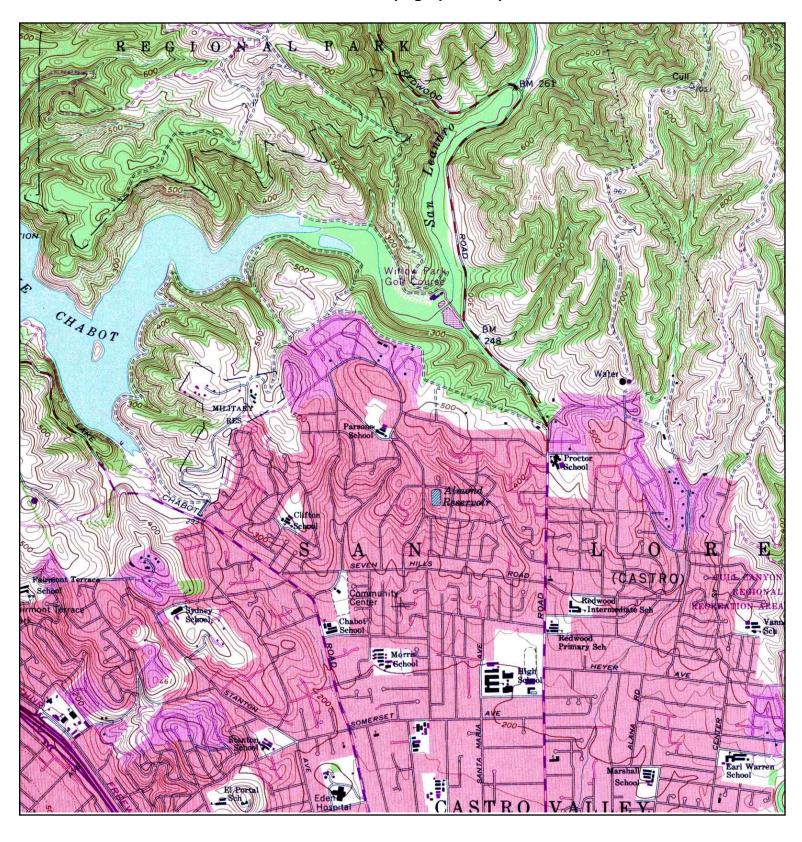

TARGET QUAD

NAME: HAYWARD MAP YEAR: 1973

PHOTOREVISED FROM: 1959

SERIES: 7.5 SCALE: 1:24000 SITE NAME: Proctor Project, CASTRO

Valley, CA

ADDRESS: 4651 Proctor Road

Castro Valley, CA 94546

LAT/LONG: 37.7191 / -122.083

CLIENT: Oreico
CONTACT: Hue Tran
INQUIRY#: 3298537.5

TARGET QUAD

NAME: HAYWARD MAP YEAR: 1980

PHOTOREVISED FROM:1959

SERIES: 7.5 SCALE: 1:24000 SITE NAME: Proctor Project, CASTRO

Valley, CA

ADDRESS: 4651 Proctor Road

Castro Valley, CA 94546

LAT/LONG: 37.7191 / -122.083

CLIENT: Oreico
CONTACT: Hue Tran
INQUIRY#: 3298537.5