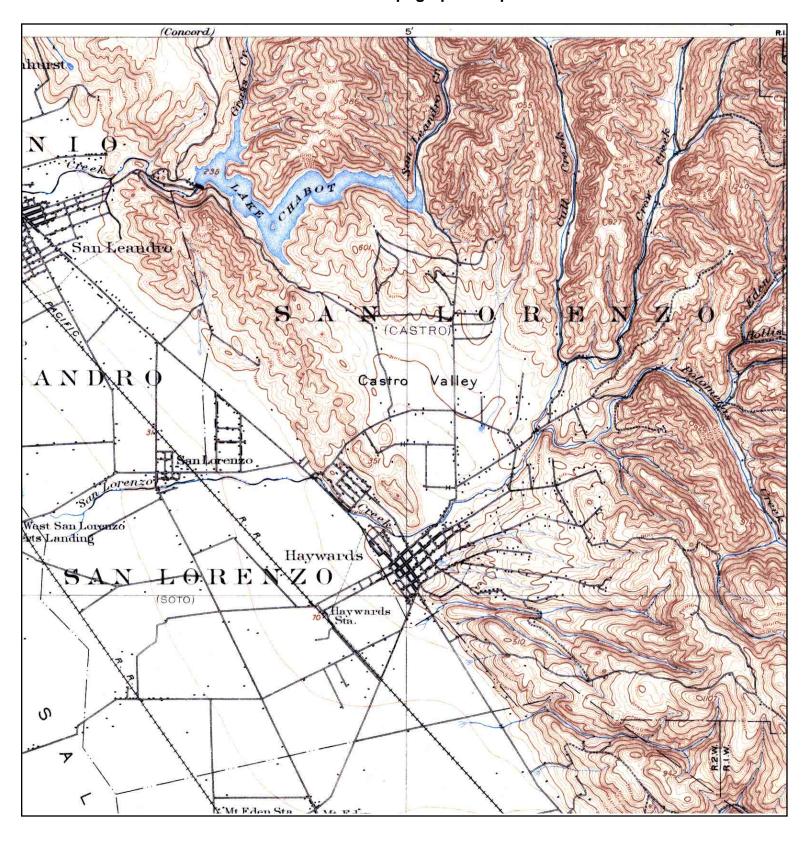

TARGET QUAD

NAME: HAYWARDS

MAP YEAR: 1899

SERIES: 15 SCALE: 1:62500 SITE NAME: Proctor Project, CASTRO

Valley, CA

ADDRESS: 4651 Proctor Road

Castro Valley, CA 94546

LAT/LONG: 37.7191 / -122.083