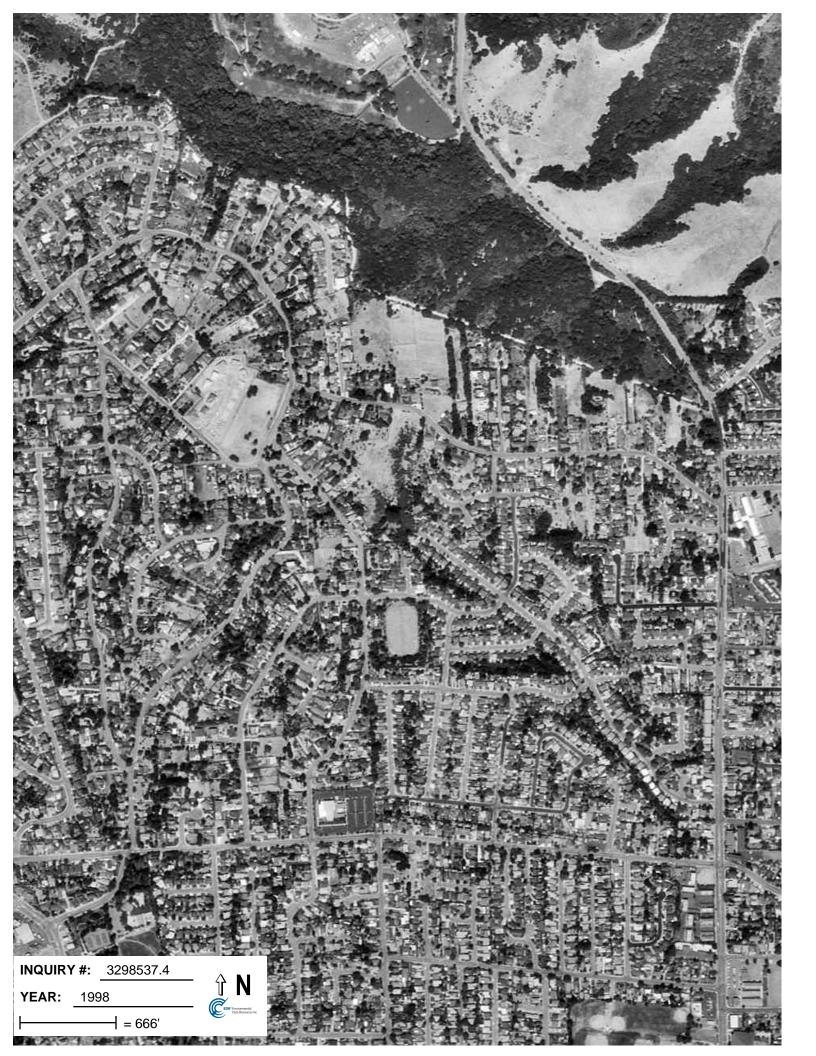

## **Target Property:**

4651 Proctor Road

Castro Valley, CA 94546

| <u>Year</u> | <u>Scale</u>                      | <u>Details</u>                            | <u>Source</u> |
|-------------|-----------------------------------|-------------------------------------------|---------------|
| 1939        | Aerial Photograph. Scale: 1"=555' | Flight Year: 1939                         | Fairchild     |
| 1946        | Aerial Photograph. Scale: 1"=655' | Flight Year: 1946                         | Jack Ammann   |
| 1958        | Aerial Photograph. Scale: 1"=555' | Flight Year: 1958                         | Cartwright    |
| 1965        | Aerial Photograph. Scale: 1"=333' | Flight Year: 1965                         | Cartwright    |
| 1974        | Aerial Photograph. Scale: 1"=601' | Flight Year: 1974                         | NASA          |
| 1982        | Aerial Photograph. Scale: 1"=690' | Flight Year: 1982                         | USGS          |
| 1993        | Aerial Photograph. Scale: 1"=500' | /Composite DOQQ - acquisition dates: 1993 | EDR           |
| 1998        | Aerial Photograph. Scale: 1"=666' | Flight Year: 1998                         | USGS          |
| 2005        | Aerial Photograph. Scale: 1"=500' | Flight Year: 2005                         | EDR           |
| 2006        | Aerial Photograph. Scale: 1"=500' | Flight Year: 2006                         | EDR           |