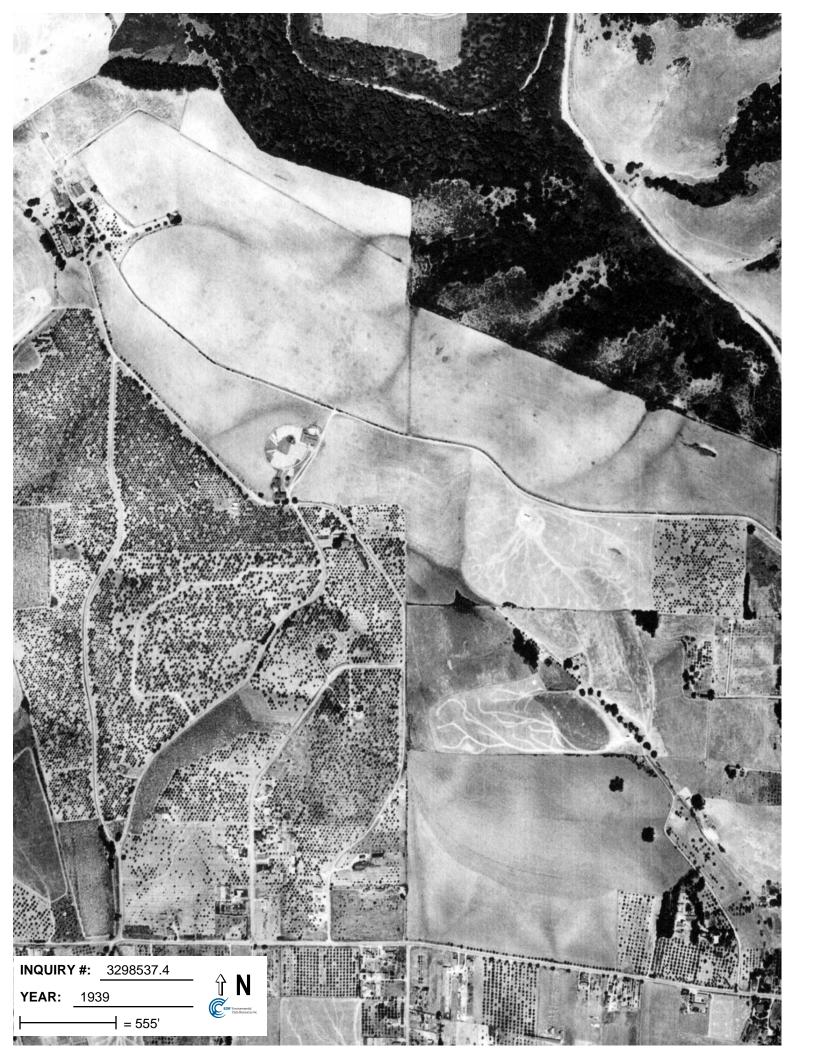

## **Target Property:**

4651 Proctor Road

Castro Valley, CA 94546

| <u>Year</u> | <u>Scale</u>                      | <u>Details</u>                            | <u>Source</u> |
|-------------|-----------------------------------|-------------------------------------------|---------------|
| 1939        | Aerial Photograph. Scale: 1"=555' | Flight Year: 1939                         | Fairchild     |
| 1946        | Aerial Photograph. Scale: 1"=655' | Flight Year: 1946                         | Jack Ammann   |
| 1958        | Aerial Photograph. Scale: 1"=555' | Flight Year: 1958                         | Cartwright    |
| 1965        | Aerial Photograph. Scale: 1"=333' | Flight Year: 1965                         | Cartwright    |
| 1974        | Aerial Photograph. Scale: 1"=601' | Flight Year: 1974                         | NASA          |
| 1982        | Aerial Photograph. Scale: 1"=690' | Flight Year: 1982                         | USGS          |
| 1993        | Aerial Photograph. Scale: 1"=500' | /Composite DOQQ - acquisition dates: 1993 | EDR           |
| 1998        | Aerial Photograph. Scale: 1"=666' | Flight Year: 1998                         | USGS          |
| 2005        | Aerial Photograph. Scale: 1"=500' | Flight Year: 2005                         | EDR           |
| 2006        | Aerial Photograph. Scale: 1"=500' | Flight Year: 2006                         | EDR           |