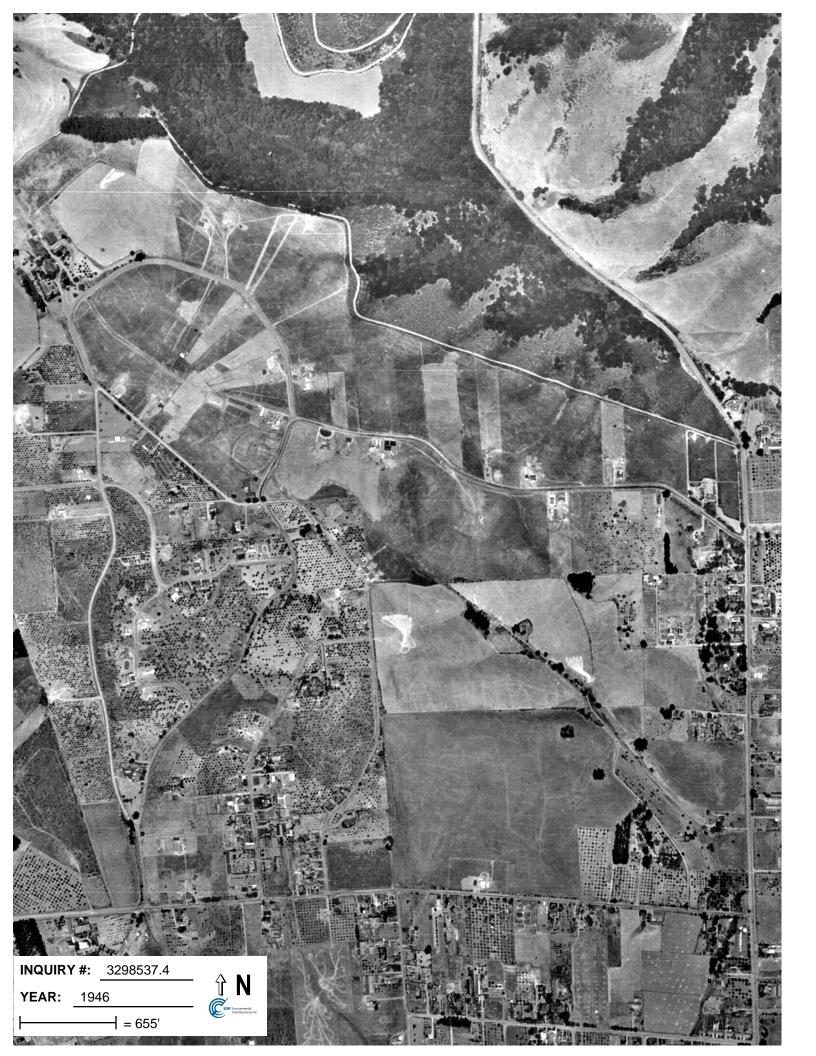

## **Target Property:**

4651 Proctor Road

Castro Valley, CA 94546

| <u>Year</u> | <u>Scale</u>                      | <u>Details</u>                            | <u>Source</u> |
|-------------|-----------------------------------|-------------------------------------------|---------------|
| 1939        | Aerial Photograph. Scale: 1"=555' | Flight Year: 1939                         | Fairchild     |
| 1946        | Aerial Photograph. Scale: 1"=655' | Flight Year: 1946                         | Jack Ammann   |
| 1958        | Aerial Photograph. Scale: 1"=555' | Flight Year: 1958                         | Cartwright    |
| 1965        | Aerial Photograph. Scale: 1"=333' | Flight Year: 1965                         | Cartwright    |
| 1974        | Aerial Photograph. Scale: 1"=601' | Flight Year: 1974                         | NASA          |
| 1982        | Aerial Photograph. Scale: 1"=690' | Flight Year: 1982                         | USGS          |
| 1993        | Aerial Photograph. Scale: 1"=500' | /Composite DOQQ - acquisition dates: 1993 | EDR           |
| 1998        | Aerial Photograph. Scale: 1"=666' | Flight Year: 1998                         | USGS          |
| 2005        | Aerial Photograph. Scale: 1"=500' | Flight Year: 2005                         | EDR           |
| 2006        | Aerial Photograph. Scale: 1"=500' | Flight Year: 2006                         | EDR           |