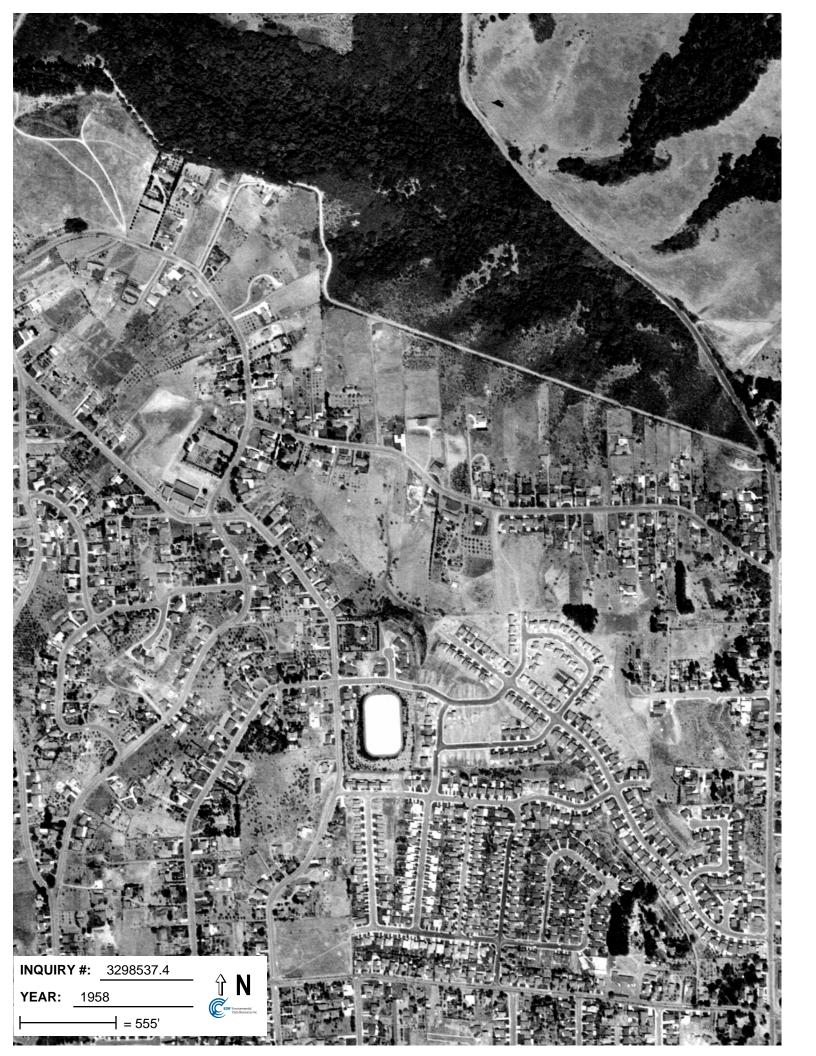

## **Target Property:**

4651 Proctor Road

Castro Valley, CA 94546

| <u>Year</u> | <u>Scale</u>                      | <u>Details</u>                            | <u>Source</u> |
|-------------|-----------------------------------|-------------------------------------------|---------------|
| 1939        | Aerial Photograph. Scale: 1"=555' | Flight Year: 1939                         | Fairchild     |
| 1946        | Aerial Photograph. Scale: 1"=655' | Flight Year: 1946                         | Jack Ammann   |
| 1958        | Aerial Photograph. Scale: 1"=555' | Flight Year: 1958                         | Cartwright    |
| 1965        | Aerial Photograph. Scale: 1"=333' | Flight Year: 1965                         | Cartwright    |
| 1974        | Aerial Photograph. Scale: 1"=601' | Flight Year: 1974                         | NASA          |
| 1982        | Aerial Photograph. Scale: 1"=690' | Flight Year: 1982                         | USGS          |
| 1993        | Aerial Photograph. Scale: 1"=500' | /Composite DOQQ - acquisition dates: 1993 | EDR           |
| 1998        | Aerial Photograph. Scale: 1"=666' | Flight Year: 1998                         | USGS          |
| 2005        | Aerial Photograph. Scale: 1"=500' | Flight Year: 2005                         | EDR           |
| 2006        | Aerial Photograph. Scale: 1"=500' | Flight Year: 2006                         | EDR           |