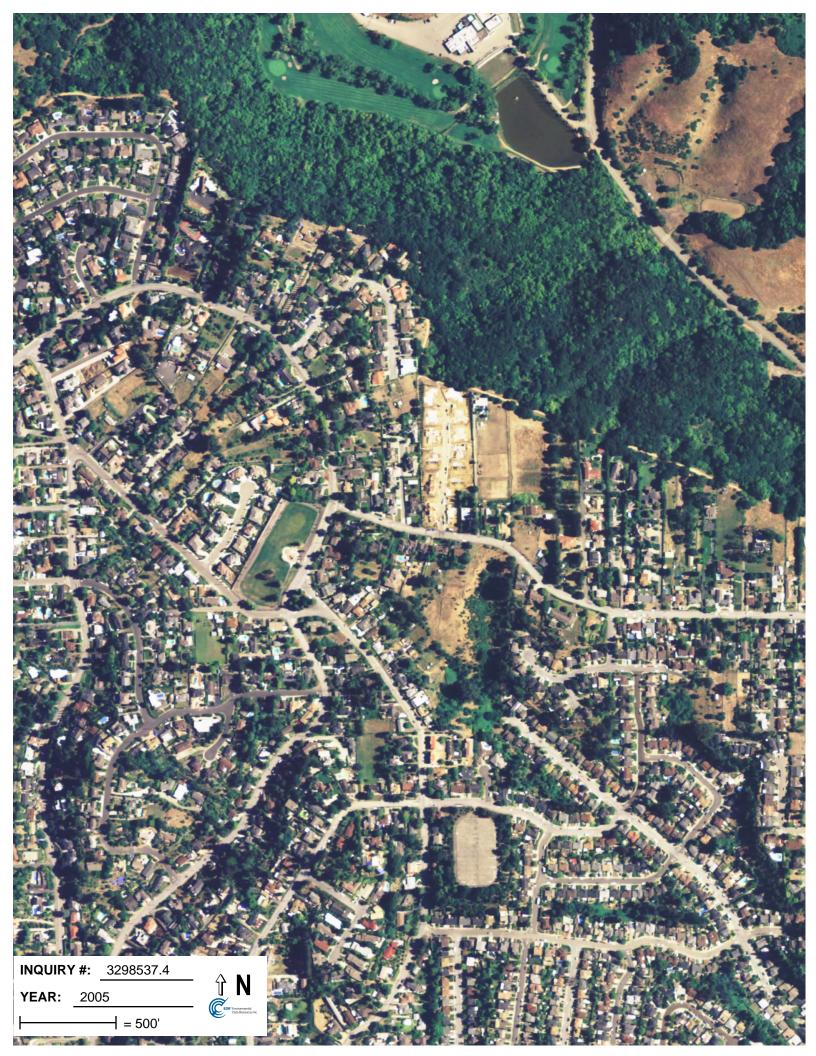

## **Target Property:**

4651 Proctor Road

Castro Valley, CA 94546

| <u>Year</u> | <u>Scale</u>                      | <u>Details</u>                            | <u>Source</u> |
|-------------|-----------------------------------|-------------------------------------------|---------------|
| 1939        | Aerial Photograph. Scale: 1"=555' | Flight Year: 1939                         | Fairchild     |
| 1946        | Aerial Photograph. Scale: 1"=655' | Flight Year: 1946                         | Jack Ammann   |
| 1958        | Aerial Photograph. Scale: 1"=555' | Flight Year: 1958                         | Cartwright    |
| 1965        | Aerial Photograph. Scale: 1"=333' | Flight Year: 1965                         | Cartwright    |
| 1974        | Aerial Photograph. Scale: 1"=601' | Flight Year: 1974                         | NASA          |
| 1982        | Aerial Photograph. Scale: 1"=690' | Flight Year: 1982                         | USGS          |
| 1993        | Aerial Photograph. Scale: 1"=500' | /Composite DOQQ - acquisition dates: 1993 | EDR           |
| 1998        | Aerial Photograph. Scale: 1"=666' | Flight Year: 1998                         | USGS          |
| 2005        | Aerial Photograph. Scale: 1"=500' | Flight Year: 2005                         | EDR           |
| 2006        | Aerial Photograph. Scale: 1"=500' | Flight Year: 2006                         | EDR           |