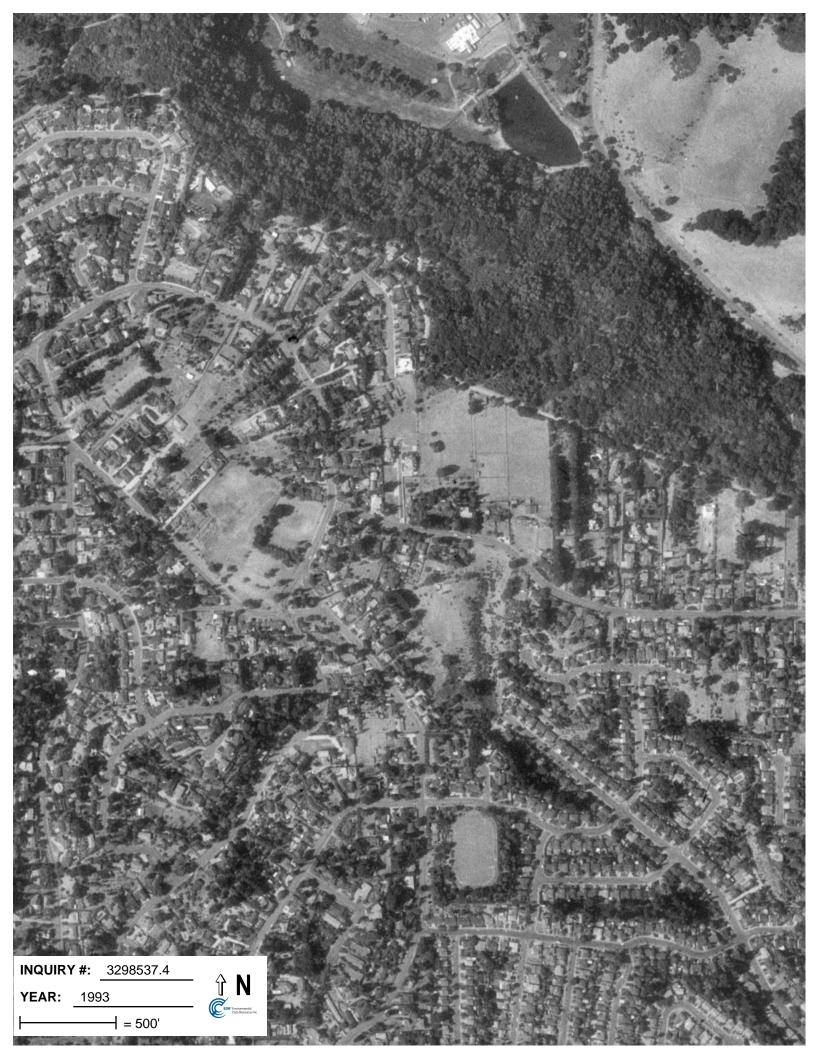

## **Target Property:**

4651 Proctor Road

Castro Valley, CA 94546

| <u>Year</u> | <u>Scale</u>                      | <u>Details</u>                            | <u>Source</u> |
|-------------|-----------------------------------|-------------------------------------------|---------------|
| 1939        | Aerial Photograph. Scale: 1"=555' | Flight Year: 1939                         | Fairchild     |
| 1946        | Aerial Photograph. Scale: 1"=655' | Flight Year: 1946                         | Jack Ammann   |
| 1958        | Aerial Photograph. Scale: 1"=555' | Flight Year: 1958                         | Cartwright    |
| 1965        | Aerial Photograph. Scale: 1"=333' | Flight Year: 1965                         | Cartwright    |
| 1974        | Aerial Photograph. Scale: 1"=601' | Flight Year: 1974                         | NASA          |
| 1982        | Aerial Photograph. Scale: 1"=690' | Flight Year: 1982                         | USGS          |
| 1993        | Aerial Photograph. Scale: 1"=500' | /Composite DOQQ - acquisition dates: 1993 | EDR           |
| 1998        | Aerial Photograph. Scale: 1"=666' | Flight Year: 1998                         | USGS          |
| 2005        | Aerial Photograph. Scale: 1"=500' | Flight Year: 2005                         | EDR           |
| 2006        | Aerial Photograph. Scale: 1"=500' | Flight Year: 2006                         | EDR           |