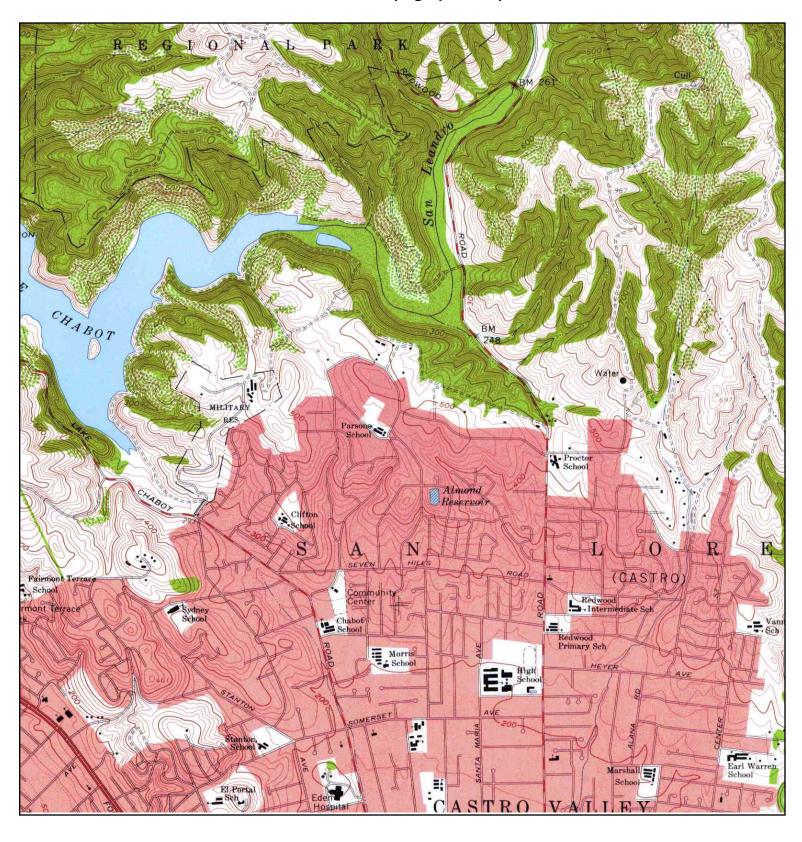

TARGET QUAD

NAME: HAYWARDS

MAP YEAR: 1899

SERIES: 15 SCALE: 1:62500 SITE NAME: Proctor Project, CASTRO

Valley, CA

ADDRESS: 4651 Proctor Road

Castro Valley, CA 94546

LAT/LONG: 37.7191 / -122.083

CLIENT: Oreico
CONTACT: Hue Tran
INQUIRY#: 3298537.5

TARGET QUAD

NAME: HAYWARD MAP YEAR: 1947

SERIES: 7.5 SCALE: 1:24000 SITE NAME: Proctor Project, CASTRO

Valley, CA

ADDRESS: 4651 Proctor Road

Castro Valley, CA 94546

LAT/LONG: 37.7191 / -122.083

CLIENT: Oreico CONTACT: Hue Tran INQUIRY#: 3298537.5

TARGET QUAD

NAME: HAYWARD MAP YEAR: 1948

SERIES: 15 SCALE: 1:50000 SITE NAME: Proctor Project, CASTRO

Valley, CA

ADDRESS: 4651 Proctor Road

Castro Valley, CA 94546

LAT/LONG: 37.7191 / -122.083

CLIENT: Oreico CONTACT: Hue Tran INQUIRY#: 3298537.5

TARGET QUAD

NAME: **HAYWARD** MAP YEAR: 1959

SERIES: 15 SCALE: 1:62500 SITE NAME:

LAT/LONG:

Proctor Project, CASTRO

Valley, CA

ADDRESS: 4651 Proctor Road

Castro Valley, CA 94546 37.7191 / -122.083

CLIENT: Oreico CONTACT: Hue Tran INQUIRY#: 3298537.5

TARGET QUAD

NAME: HAYWARD MAP YEAR: 1959

SERIES: 7.5 SCALE: 1:24000 SITE NAME: Proctor Project, CASTRO

Valley, CA

ADDRESS: 4651 Proctor Road

LAT/LONG:

Castro Valley, CA 94546 37.7191 / -122.083 CLIENT: Oreico CONTACT: Hue Tran INQUIRY#: 3298537.5

TARGET QUAD

NAME: HAYWARD MAP YEAR: 1968

PHOTOREVISED FROM:1959

SERIES: 7.5 SCALE: 1:24000 SITE NAME: Proctor Project, CASTRO

Valley, CA

ADDRESS: 4651 Proctor Road

Castro Valley, CA 94546

LAT/LONG: 37.7191 / -122.083

CLIENT: Oreico
CONTACT: Hue Tran
INQUIRY#: 3298537.5
RESEARCH DATE: 04/09/2012

TARGET QUAD

NAME: HAYWARD MAP YEAR: 1973

PHOTOREVISED FROM: 1959

SERIES: 7.5 SCALE: 1:24000 SITE NAME: Proctor Project, CASTRO

Valley, CA

ADDRESS: 4651 Proctor Road

Castro Valley, CA 94546

LAT/LONG: 37.7191 / -122.083

CLIENT: Oreico
CONTACT: Hue Tran
INQUIRY#: 3298537.5

TARGET QUAD

NAME: HAYWARD MAP YEAR: 1980

PHOTOREVISED FROM:1959

SERIES: 7.5 SCALE: 1:24000 SITE NAME: Proctor Project, CASTRO

Valley, CA

ADDRESS: 4651 Proctor Road

Castro Valley, CA 94546

LAT/LONG: 37.7191 / -122.083

CLIENT: Oreico
CONTACT: Hue Tran
INQUIRY#: 3298537.5