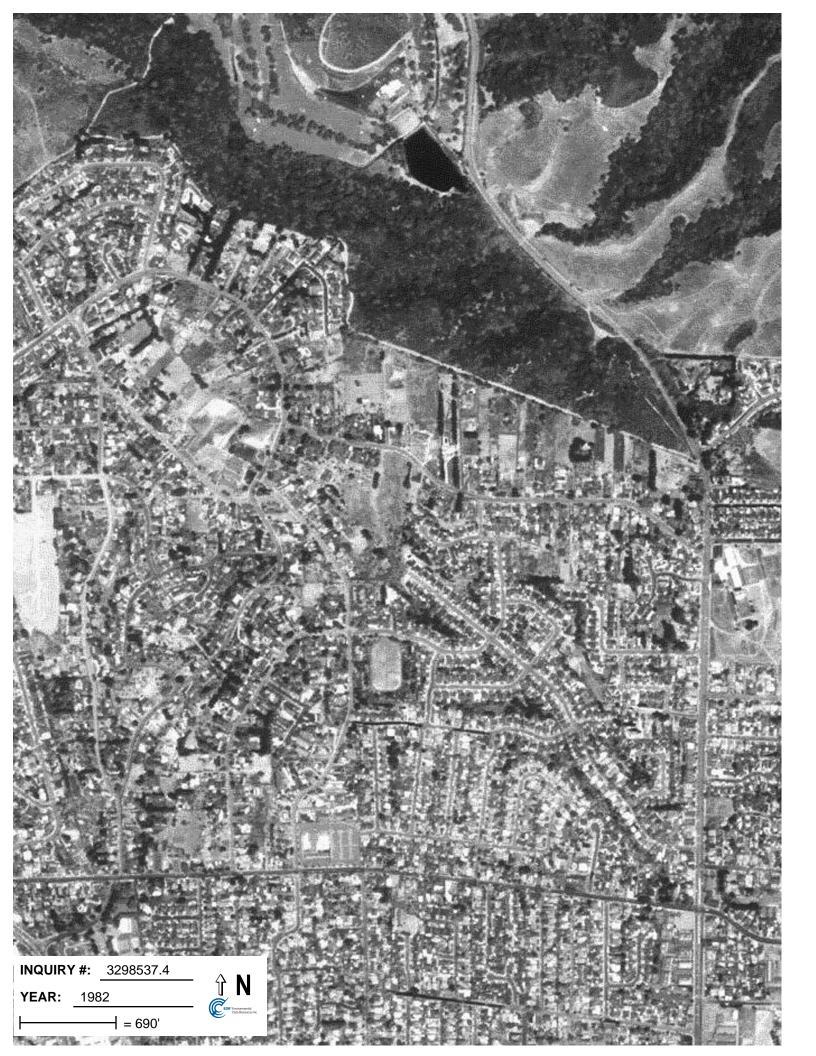

## **Target Property:**

4651 Proctor Road

Castro Valley, CA 94546

| <u>Year</u> | <u>Scale</u>                      | <u>Details</u>                            | <u>Source</u> |
|-------------|-----------------------------------|-------------------------------------------|---------------|
| 1939        | Aerial Photograph. Scale: 1"=555' | Flight Year: 1939                         | Fairchild     |
| 1946        | Aerial Photograph. Scale: 1"=655' | Flight Year: 1946                         | Jack Ammann   |
| 1958        | Aerial Photograph. Scale: 1"=555' | Flight Year: 1958                         | Cartwright    |
| 1965        | Aerial Photograph. Scale: 1"=333' | Flight Year: 1965                         | Cartwright    |
| 1974        | Aerial Photograph. Scale: 1"=601' | Flight Year: 1974                         | NASA          |
| 1982        | Aerial Photograph. Scale: 1"=690' | Flight Year: 1982                         | USGS          |
| 1993        | Aerial Photograph. Scale: 1"=500' | /Composite DOQQ - acquisition dates: 1993 | EDR           |
| 1998        | Aerial Photograph. Scale: 1"=666' | Flight Year: 1998                         | USGS          |
| 2005        | Aerial Photograph. Scale: 1"=500' | Flight Year: 2005                         | EDR           |
| 2006        | Aerial Photograph. Scale: 1"=500' | Flight Year: 2006                         | EDR           |