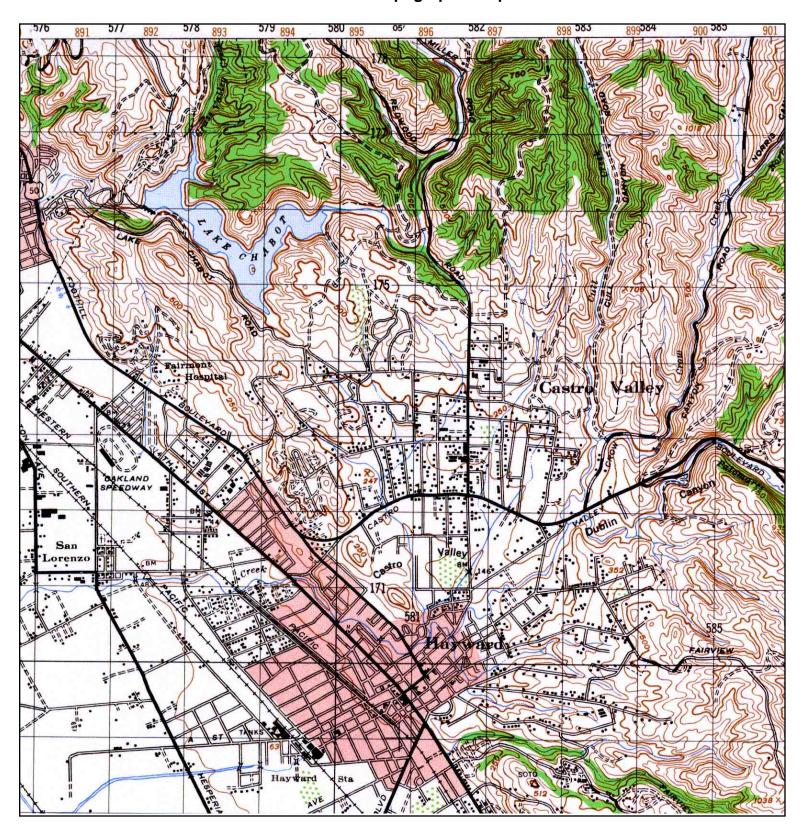

CLIENT: Oreico
CONTACT: Hue Tran
INQUIRY#: 3298537.5

TARGET QUAD

NAME: HAYWARD MAP YEAR: 1980

PHOTOREVISED FROM:1959

SERIES: 7.5 SCALE: 1:24000 SITE NAME: Proctor Project, CASTRO

Valley, CA

ADDRESS: 4651 Proctor Road

Castro Valley, CA 94546

LAT/LONG: 37.7191 / -122.083

CLIENT: Oreico
CONTACT: Hue Tran
INQUIRY#: 3298537.5