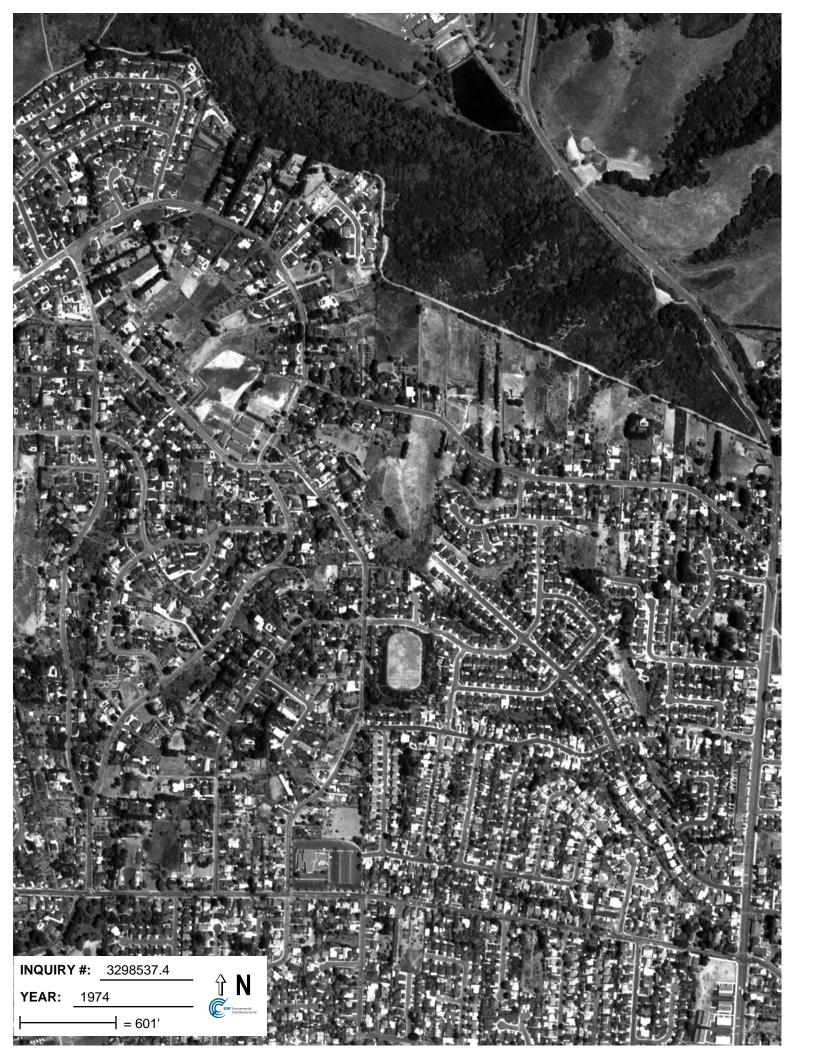

## **Target Property:**

4651 Proctor Road

Castro Valley, CA 94546

| <u>Year</u> | <u>Scale</u>                      | <u>Details</u>                            | <u>Source</u> |
|-------------|-----------------------------------|-------------------------------------------|---------------|
| 1939        | Aerial Photograph. Scale: 1"=555' | Flight Year: 1939                         | Fairchild     |
| 1946        | Aerial Photograph. Scale: 1"=655' | Flight Year: 1946                         | Jack Ammann   |
| 1958        | Aerial Photograph. Scale: 1"=555' | Flight Year: 1958                         | Cartwright    |
| 1965        | Aerial Photograph. Scale: 1"=333' | Flight Year: 1965                         | Cartwright    |
| 1974        | Aerial Photograph. Scale: 1"=601' | Flight Year: 1974                         | NASA          |
| 1982        | Aerial Photograph. Scale: 1"=690' | Flight Year: 1982                         | USGS          |
| 1993        | Aerial Photograph. Scale: 1"=500' | /Composite DOQQ - acquisition dates: 1993 | EDR           |
| 1998        | Aerial Photograph. Scale: 1"=666' | Flight Year: 1998                         | USGS          |
| 2005        | Aerial Photograph. Scale: 1"=500' | Flight Year: 2005                         | EDR           |
| 2006        | Aerial Photograph. Scale: 1"=500' | Flight Year: 2006                         | EDR           |