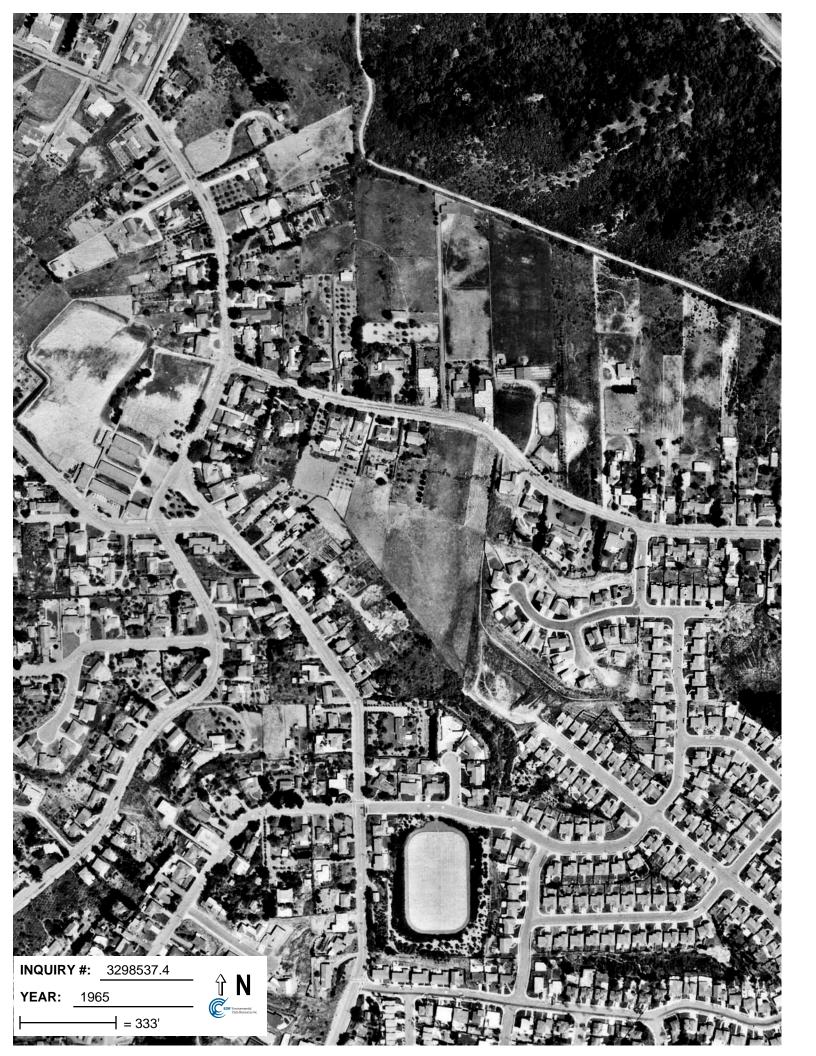

## **Target Property:**

4651 Proctor Road

Castro Valley, CA 94546

| <u>Year</u> | <u>Scale</u>                      | <u>Details</u>                            | <u>Source</u> |
|-------------|-----------------------------------|-------------------------------------------|---------------|
| 1939        | Aerial Photograph. Scale: 1"=555' | Flight Year: 1939                         | Fairchild     |
| 1946        | Aerial Photograph. Scale: 1"=655' | Flight Year: 1946                         | Jack Ammann   |
| 1958        | Aerial Photograph. Scale: 1"=555' | Flight Year: 1958                         | Cartwright    |
| 1965        | Aerial Photograph. Scale: 1"=333' | Flight Year: 1965                         | Cartwright    |
| 1974        | Aerial Photograph. Scale: 1"=601' | Flight Year: 1974                         | NASA          |
| 1982        | Aerial Photograph. Scale: 1"=690' | Flight Year: 1982                         | USGS          |
| 1993        | Aerial Photograph. Scale: 1"=500' | /Composite DOQQ - acquisition dates: 1993 | EDR           |
| 1998        | Aerial Photograph. Scale: 1"=666' | Flight Year: 1998                         | USGS          |
| 2005        | Aerial Photograph. Scale: 1"=500' | Flight Year: 2005                         | EDR           |
| 2006        | Aerial Photograph. Scale: 1"=500' | Flight Year: 2006                         | EDR           |